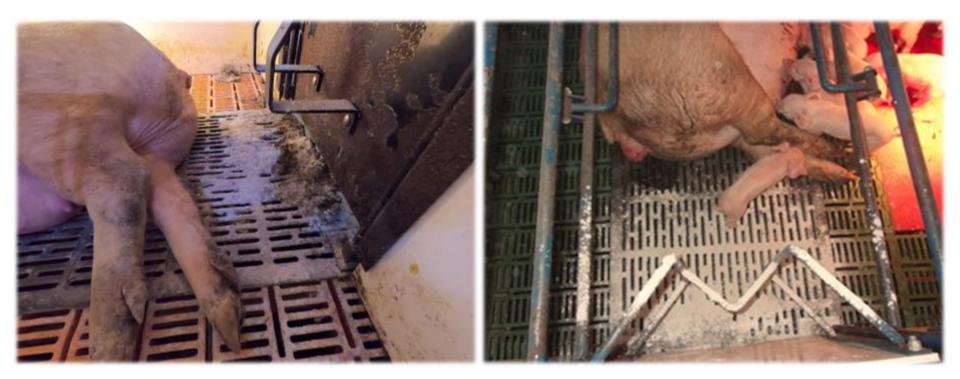

| F      | w         | P/P       | F        | w         | P/P | F   | w      | P/P |
| Walked      |        |           |           |          |           |     |     |        |     |
| Temp        |        |           |           |          |           |     |     |        |     |
| Treatment   |        |           |           |          |           |     |     |        |     |
| Comments    |        |           |           |          |           |     |     |        |     |
| Administer  |        | davas     | l each de | v of Ore | torin for |     |     | 1.30-1 | -   |
| reatment of | poor n | nilk prod | luction.  | y or oxy | toem ior  |     | 뷶   |        |     |

to enter treatment into mobile device.

Oxytocin



### Intervention Tells...





### Intervention Tells...





### Acts...









### Conclusions..

- Teach the Team to "Listen with their Eyes"
- Defined Roles
- Defined Intervals
- Defined Follow-up
- Individual Sow's Turn into Dozen's of Pigs