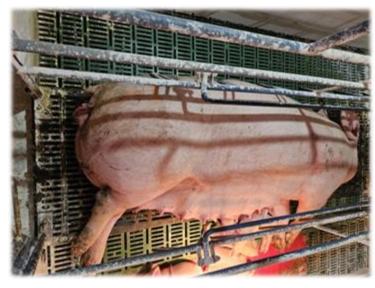

### **Sow Care Card**

#### Belly Layer with MILK or NON-MILKER?

\* Circle MILK or NON-MILKER for reference

| Г           | Day    |           |           | Day      |           |     | Day |        |     |
|-------------|--------|-----------|-----------|----------|-----------|-----|-----|--------|-----|
| -           | F      | w         | P/P       | F        | w         | P/P | F   | w      | P/P |
| Walked      |        |           |           |          |           |     |     |        |     |
| Temp        |        |           |           |          |           |     |     |        |     |
| Treatment   |        |           |           |          |           |     |     |        |     |
| Comments    |        |           |           |          |           |     |     |        |     |
| Administer  |        | davas     | l each de | v of Ore | torin for |     |     | 1.30-1 | -   |
| reatment of | poor n | nilk prod | luction.  | y or oxy | toem ior  |     | 뷶   |        |     |