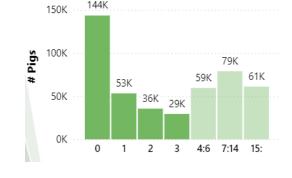

#### Economics are there:

5,000- Sow Farm 16- Born Alive \$40- Piglet Price <u>1%- Improvement</u>

\$73,600/1,840 wean pigs

PW Deaths by Age