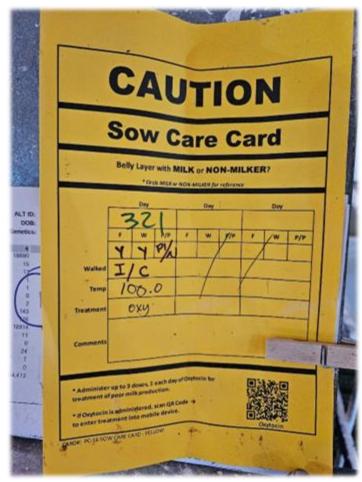

### **Sow Care Card**

#### Belly Layer with MILK or NON-MILKER?

\* Circle MILK or NON-MILKER for reference

| Г           | Day    |           |           | Day      |           |     | Day |        |     |
|-------------|--------|-----------|-----------|----------|-----------|-----|-----|--------|-----|
| -           | F      | w         | P/P       | F        | w         | P/P | F   | w      | P/P |
| Walked      |        |           |           |          |           |     |     |        |     |
| Temp        |        |           |           |          |           |     |     |        |     |
| Treatment   |        |           |           |          |           |     |     |        |     |
| Comments    |        |           |           |          |           |     |     |        |     |
| Administer  |        | davas     | l each de | v of Ore | torin for |     |     | 1.30-1 | -   |
| reatment of | poor n | nilk prod | luction.  | y or oxy | toem ior  |     | 뷶   |        |     |

to enter treatment into mobile device.

Oxytocin